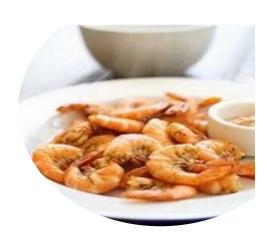

#### FRIED SHRIMP

½ OR 1 LBS OF DEEP FRIED SHRIMP SERVED WITH FRIES ½ LB 13.99

1 LB 20.99