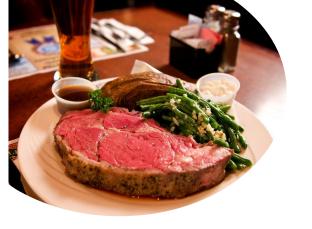

# **RENDEZVOUS SIGNATURE PRIME RIB**

SLOW ROASTED AND SEASONED WITH SPECIAL BELEND OF HERBS AND SPICES. SERVED WITH AU JUS, TEXAS TOAST & YOUR CHOICE OF 2 SIDES

(QUEEN) 12OZ 22.95 (KING) 16OZ 25.95 (STEVE LAMB CUT) 24OZ 34.95